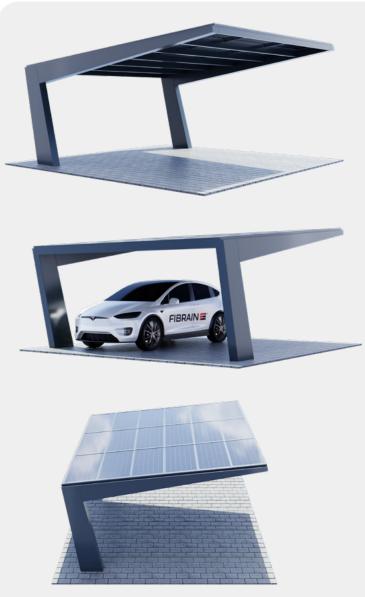

# Solar carports Practical use of space and solar energy

FIBRAIN Energy carports are extremely well-thought-out structures that, by being equipped with super-efficient glass PV panels, are the perfect match for modern construction.

#### Perfect design, excellent construction

- Functionality and superior aesthetics
- Customization to customer individual needs
- Construction resistant to any conditions