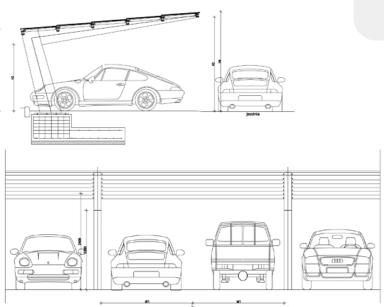

#### **VIP Luxe Carport**

For demanding customers who appreciate excellent design for 2 cars.

| TF | CHNI | CAL | SPEC | IFICAT | ION |
|----|------|-----|------|--------|-----|
|    |      |     |      |        |     |

| Construction type          | steel/aluminium |  |
|----------------------------|-----------------|--|
| Number of parking spaces   | 2               |  |
|                            |                 |  |
| PARAMETERS                 |                 |  |
| L                          | 5318 [mm]       |  |
| L1                         | 5000 [mm]       |  |
| H1                         | 2445 [mm]       |  |
| H2                         | 1980 [mm]       |  |
| H3                         | 2799 [mm]       |  |
| H4                         | 2965 [mm]       |  |
| W                          | 5200 [mm]       |  |
| W1                         | 2500 [mm]       |  |
| Power rating               | 4.8 kWp         |  |
| Panel type                 | glass-glass     |  |
| Module dimensions          | 1710×1000 [mm]  |  |
| Module weight              | 34.5 Kg         |  |
| Single module power rating | 320 Wp          |  |
| Modules quantity           | 18              |  |
| Tilt angle                 | 7.8°            |  |