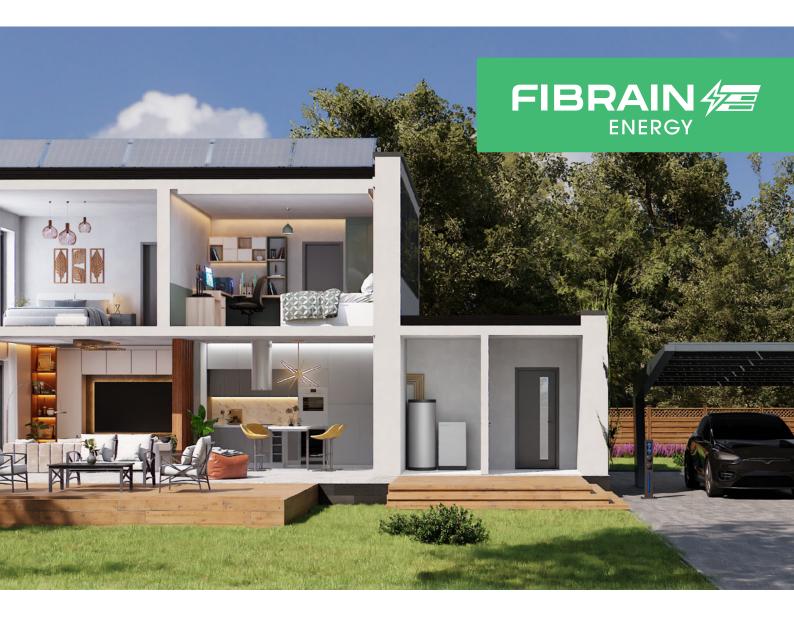

# Solar carports Practical use of space and solar energy

FIBRAIN Energy carports are extremely well-thought-out structures that, by being equipped with super-efficient glass PV panels, are the perfect match for modern construction.

#### Protection, water resistance and durability

Carport FIBRAIN energy provides complete protection against rain, snow and hail. As a result, no streaks remain on the car as is the case with standard panels. This reliable airtightness is achieved through the use of aluminium profile technology, familiar from glass skylights.

#### Hail protection

Glass-to-glass panels made from two panes of toughened glass, so they have increased mechanical resistance to external influences such as hail.

#### Security

We use specially reinforced glass, which undergoes a process of toughening and bonding through a laminated film. Regardless of the force of the impact, these panels do not shatter into splinters, guaranteeing absolute protection.