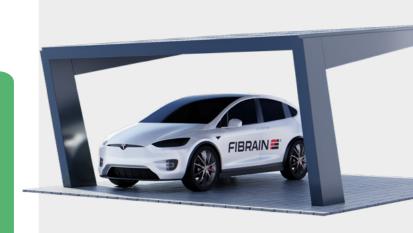

# Solar carports Practical use of space and solar energy

FIBRAIN Energy carports are extremely well-thought-out structures that, by being equipped with super-efficient glass PV panels, are the perfect match for modern construction.

#### Perfect design, excellent construction

- Functionality and superior aesthetics
- Customization to customer individual needs
- Construction resistant to any conditions