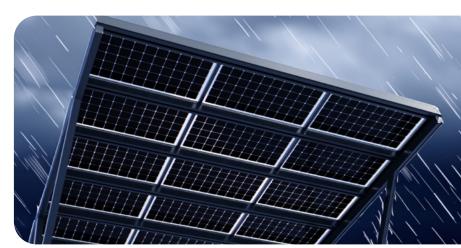

#### Protection, water resistance and durability

Carport FIBRAIN energy provides complete protection against rain, snow and hail. As a result, no streaks remain on the car as is the case with standard panels. This reliable airtightness is achieved through the use of aluminium profile technology, familiar from glass skylights.

#### Hail protection

Glass-to-glass panels made from two panes of toughened glass, so they have increased mechanical resistance to external influences such as hail.