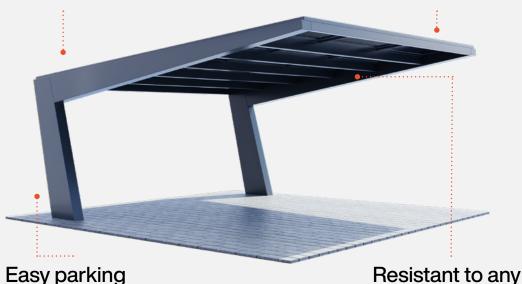

#### Perfect design, excellent construction

- Functionality and superior aesthetics
- Customization to customer individual needs
- Construction resistant to any conditions

#### Easy to assemble

Bolt-on support structure for quick and relatively inexpensive installation. This reduces installation time and cost.

Thanks to the well-thought-out arrangement of loadbearing elements, parking and opening the vehicle's doors is extremely easy. conditions

Reliable and robust design, meeting the highest standards of durability regardless of weather conditions.