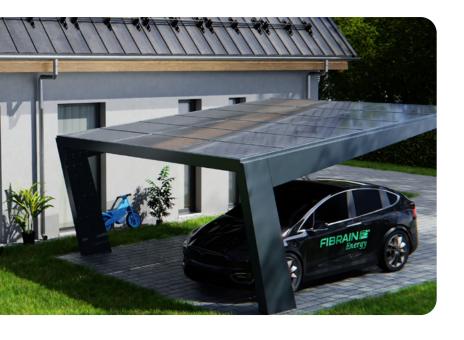

#### Protection, water resistance and durability

Carport FIBRAIN energy provides complete protection against rain, snow and hail. As a result, no streaks remain on the car as is the case with standard panels. This reliable airtightness is achieved through the use of aluminium profile technology, familiar from glass skylights.

#### Hail protection

Glass-to-glass panels made from two panes of toughened glass, so they have increased mechanical resistance to external influences such as hail.

#### Security

We use specially reinforced glass, which undergoes a process of toughening and bonding through a laminated film. Regardless of the force of the impact, these panels do not shatter into splinters, guaranteeing absolute protection.